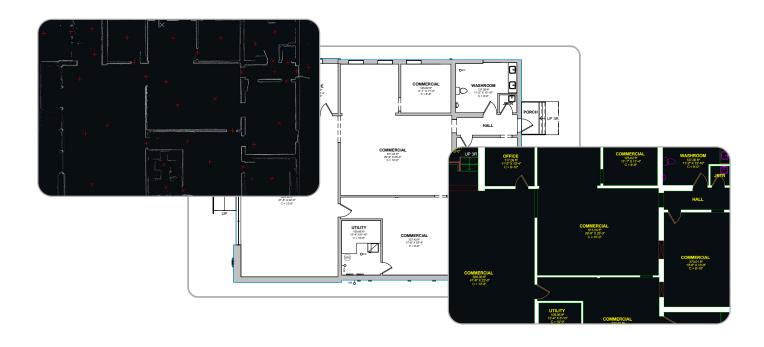

### **Advanced Drawing Package**

This package pairs iGUIDE's Premium virtual walkthrough with a drafted floor plan (DWG), a detailed plotted drawing package and lidar point cloud data for all floors (DXF) to provide complete documentation of your property.

- iGUIDE Premium 3D Virtual Walkthrough
- Plotted Drawing Package (PDF):
  - As-Built Floor Plans with MEP (surface level) details
  - Dimension drawing plotted on the sheet (DWG export)
  - Point cloud (plotted on sheet):
    - Horizontal
    - Vertical (if provided)
- Drafted Floor Plan (DWG)
- Lidar point cloud data on all floors (DXF)

#### **Download Full Sample with all Add-ons**

The downloadable sample above has all Add-ons and associated deliverables included for reference. Add-ons are not included by default in the Advanced Drawing Package and must be added for an additional cost when ordering.