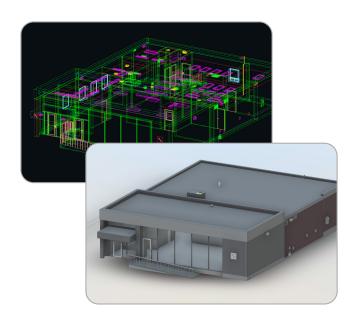

#### 3D Model Add-on

- 3D model (RVT or DWG)
- Includes walls, doors, windows and basic structural elements

**Download Sample** 