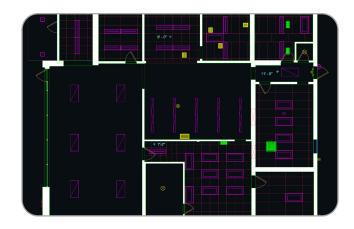

#### CAD Floor Plan Add-on\*

- Drafted floor plan (DWG)
  - LOD 200: Interior wall thicknesses are set to North American standards, and exterior spaces are included (patios, decks, porches, etc.)
  - AIA standard layers with annotations including labels, area totals, objects dimensions, etc. (Advanced Drawing Package and iGUIDE Premium only)
- Lidar point cloud data of all drafted floors (DXF)

#### **Download Sample**

\*CAD Floor Plans are automatically included in the Advanced Drawing Package. They can also be ordered alongside a Standard iGUIDE with reduced detail.