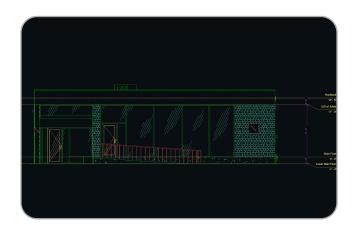

#### **Exterior Elevation Add-on**

- Drafted exterior elevation drawings (DWG)
- Includes front, rear and side views of building façade(s)

**Download Sample** 