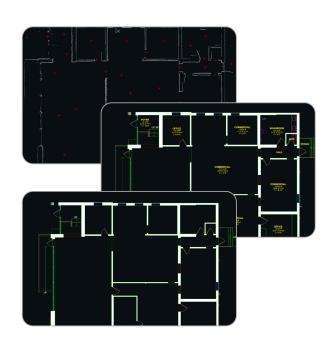

#### CAD Floor Plan Add-on\*

- Drafted floor plan (DWG)
  - LOD 200: Interior wall thicknesses are set to North American standards, and exterior spaces are included (patios, decks, porches, etc.)
  - AIA standard layers with annotations including labels, area totals, objects dimensions, etc. (Advanced Drawing Package and iGUIDE Premium only)
- Lidar point cloud data of all drafted floors (DXF)

#### **Download Sample**

\*CAD Floor Plans are automatically included in the Advanced Drawing Package. They can also be ordered alongside a Standard iGUIDE with reduced detail.