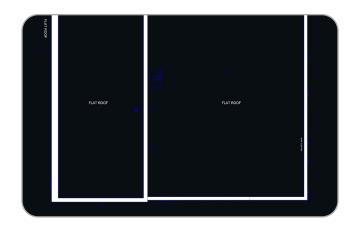

#### **Roof Plan Add-on**

- Drafted roof plan (DWG)
- Includes slopes and roof edges of primary structure

**Download Sample** 