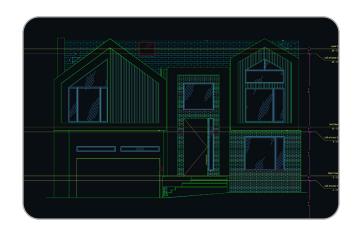

#### **Exterior Elevation Add-on**

- Drafted exterior elevation drawings (DWG)
- Includes front, rear and side views of building façade(s)

#### **Download Sample**