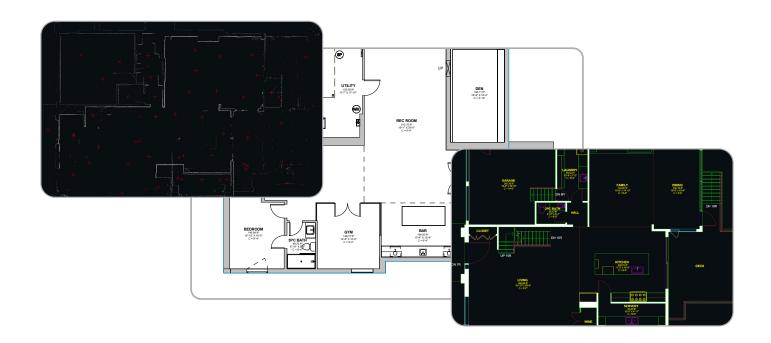

### **Advanced Drawing Package**

This package pairs iGUIDE's Premium virtual walkthrough with a drafted floor plan (DWG), a detailed plotted drawing package and lidar point cloud data for all floors (DXF) to provide complete documentation of your property.

- iGUIDE Premium 3D Virtual Walkthrough
- Plotted Drawing Package (PDF):
  - As-Built Floor Plans with MEP (surface level) details
  - Dimension drawing plotted on the sheet (DWG export)
  - Point cloud (plotted on sheet):
    - Horizontal
    - Vertical (if provided)
- Drafted Floor Plan (DWG)
- Lidar point cloud data on all floors (DXF)

#### **Download Full Sample with all Add-ons**

The downloadable sample above has all Add-ons and associated deliverables included for reference. Add-ons are not included by default in the Advanced Drawing Package and must be added for an additional cost when ordering.