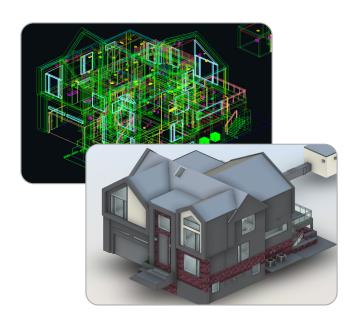

### 3D Model Add-on

- 3D model (RVT or DWG)
- Includes walls, doors, windows and basic structural elements

**Download Sample** 