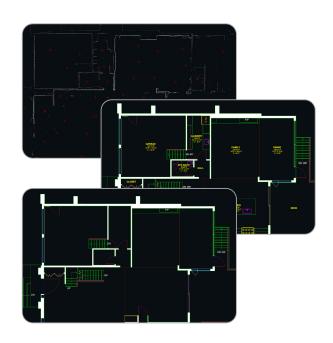

#### **CAD Floor Plan Add-on\***

- Drafted floor plan (DWG)
  - LOD 200: Interior wall thicknesses are set to North American standards, and exterior spaces are included (patios, decks, porches, etc.)
  - AIA standard layers with annotations including labels, area totals, objects dimensions, etc. (Advanced Drawing Package and iGUIDE Premium only)
- Lidar point cloud data of all drafted floors (DXF)

### **Download Sample**

\*CAD Floor Plans are automatically included in the Advanced Drawing Package. They can also be ordered alongside a Standard iGUIDE with reduced detail.