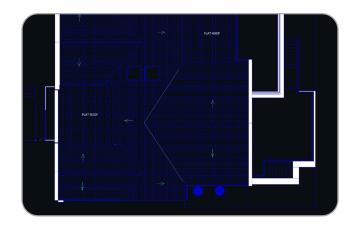

### **Roof Plan Add-on**

- Drafted roof plan (DWG)
- Includes slopes and roof edges of primary structure

**Download Sample** 