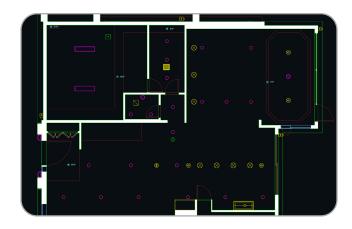

#### **CAD Floor Plan Add-on\***

- Drafted floor plan (DWG)
  - LOD 200: Interior wall thicknesses are set to North American standards, and exterior spaces are included (patios, decks, porches, etc.)
  - AIA standard layers with annotations including labels, area totals, objects dimensions, etc. (Advanced Drawing Package and iGUIDE Premium only)
- Lidar point cloud data of all drafted floors (DXF)